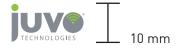

# **ACCEPTABLE MINIMUM SIZE**

The Juvo Technologies logo has been designed to reproduce at a minimum height of 10 mm.
On the web the minimum size of the logo is 30 pixels deep.