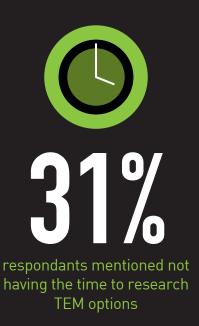

## IN A RECENT STUDY OF 100 COMPANIES WITH REVENUES BETWEEN \$25 AND \$500 MILLION **CONDUCTED BY CCMI\*:**

respondants noted that they could be doing more to control telecom expenses

to track telecom expenses