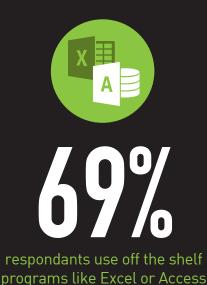

## IN A RECENT STUDY OF 100 COMPANIES WITH REVENUES BETWEEN \$25 AND \$500 MILLION **CONDUCTED BY CCMI\*:**

respondants noted that they could be doing more to control telecom expenses

to track telecom expenses

Solution: Resolve to let Juvo customize a solution that gets you off of those spreadsheets, letting you focus on getting customer cargo from point A to point B in the most efficient manner possible.