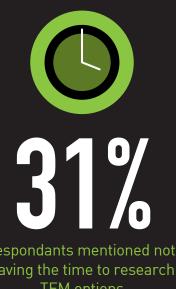

## IN A RECENT STUDY OF 100 COMPANIES WITH REVENUES BETWEEN \$25 AND \$500 MILLION **CONDUCTED BY CCMI\*:**

respondants noted that they could be doing more to control telecom expenses

respondants mentioned not having the time to research TEM options